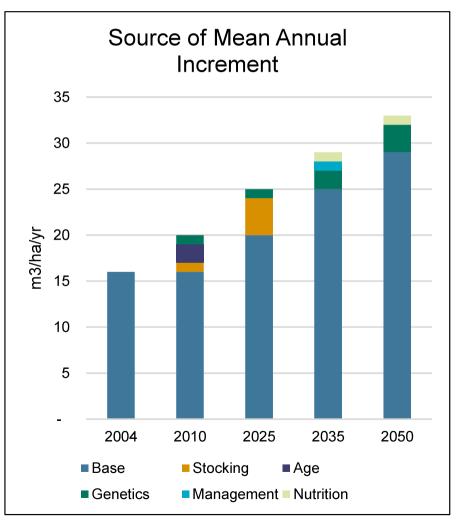

TITLE:

## An institutional investor's perspective on New Zealand agriculture

AUTHOR:

#### Will Goodwin

Head of NZ Direct Investments

**EVENT | PRESENTATION:** 

Food and Fibre Future Conference



# Summary of NZ Super's NZ Direct portfolia Portfolio Composition – 30 June 2016





# Pushing the cost of pasture based production down





### **Driving yield from Kaingaroa**







### **Opportunity exists**

#### The Investment Hub

- Collaboration and cooperation
- Idea generation
- Investment in the future

#### NZ Agricultural Sector

- Unique and valuable assets but industry fragmentation and underinvestment means potential is not being realised
  - Operating at low end of the value chain
  - Solutions multi-faceted and will require collaboration and willingness for change





### Competiveness of NZ agriculture firms is lagging

#### Comparison of productivity measures, New Zealand vs Australia







EEZ 4.1m km<sup>2</sup>

Active stock management program & quota system



Population 4.7m



#4 commodity export

Sector contributes 0.8% to GDP



Low single digit ROEs

- Cost minimisation focus
- Minimal private R&D investment
- Low tech operations
- Firm