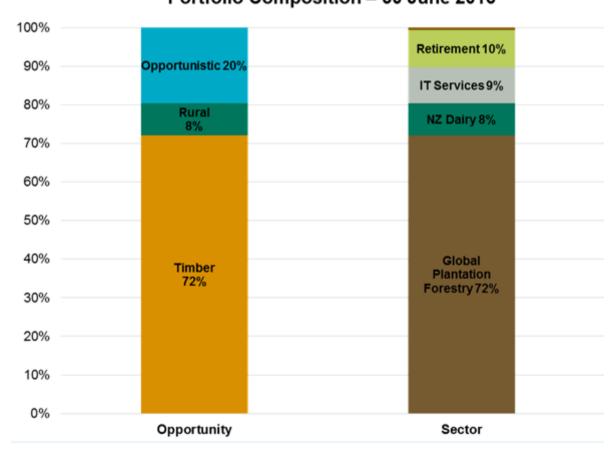

# Summary of NZ Super's NZ Direct portfolia Portfolio Composition – 30 June 2016