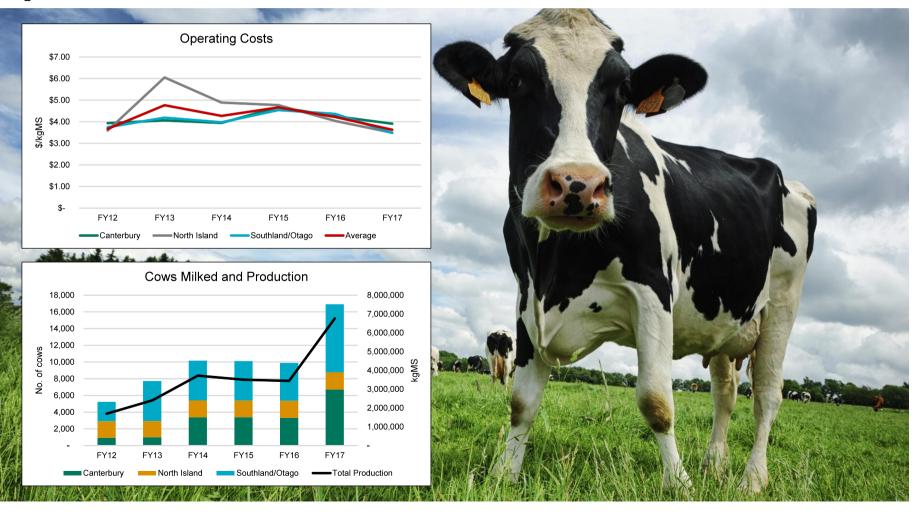

TITLE:

## An institutional investor's perspective on New Zealand agriculture

AUTHOR:

#### Will Goodwin

Head of NZ Direct Investments

**EVENT | PRESENTATION:** 

Food and Fibre Future Conference



# Summary of NZ Super's NZ Direct portfolia Portfolio Composition – 30 June 2016





# Pushing the cost of pasture based production down





### **Driving yield from Kaingaroa**







### **Opportunity exists**

#### The Investment Hub

- Collaboration and cooperation
- Idea generation
- Investment in the future

#### NZ Agricultural Sector

- Unique and valuable assets but industry fragmentation and underinvestment means potential is not being realised
  - Operating at low end of the value chain
  - Solutions multi-faceted and will require collaboration and willingness for change





### Competiveness of NZ agriculture firms is lagging

#### Comparison of productivity measures, New Zealand vs Australia







EEZ 4.1m km<sup>2</sup>

Active stock management program & quota system



Population 4.7m



#4 commodity export

Sector contributes 0.8% to GDP



Low single digit ROEs

- Cost minimisation focus
- Minimal private