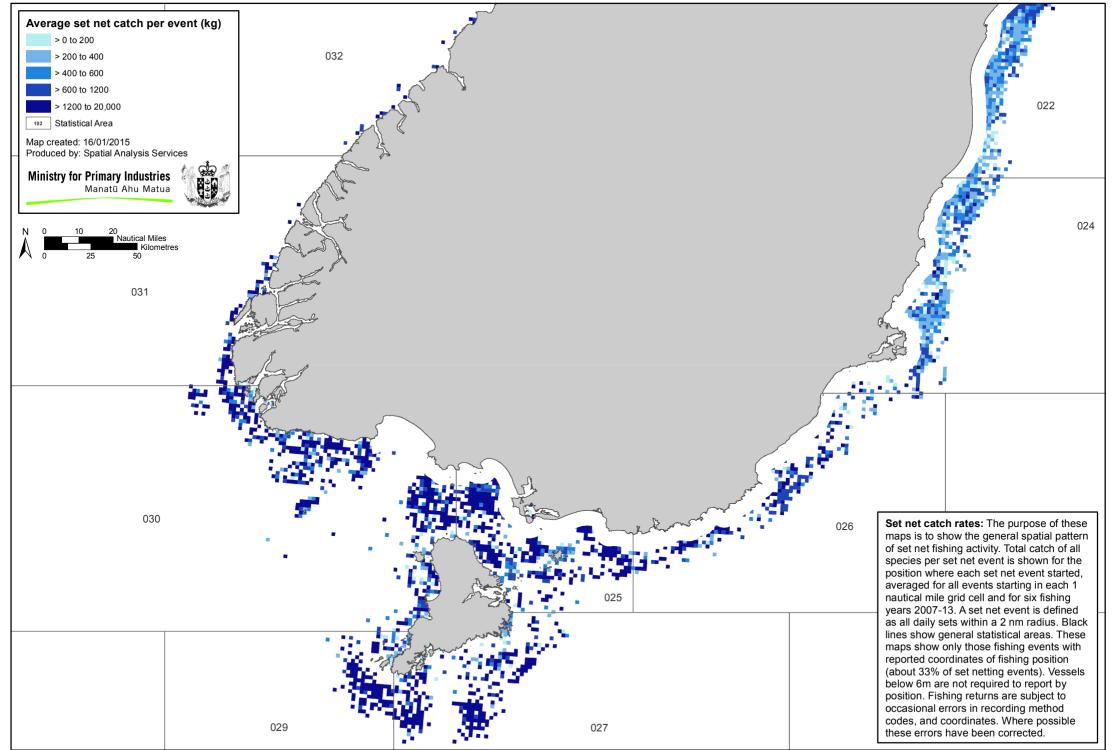

hods, and should only be used for the purpose for which it was developed. The information shown in this Map is based on a summary of data obtained from various sources. While all reasonable measures have been taken to ensure the accuracy of the Map, MPI: (a) gives no warranty or representation in relation to the accuracy, completeness, reliability or fitness for purpose of the Map; and (b) accepts no liability whitsoer in relation to any loss, damage or other costs relating to any person's use of the Map. We works or modifications of the Map. @ Crown copyright. This map is subject to Crown copyright administered by Ministry for Primary Industries (MPI), and is leensed for general use under the Creative Commons Attithucecommons. Agrificeness<sup>1</sup>/<sub>0</sub>/<sub>0</sub> (Labore).



Disclaimer: This map and all information accompanying it (the "Map") is intended to be used as a guide only, in conjunction with other data sources and methods, and should only be used for the purpose for which it was developed. The information shown in this Map is based on a summary of data obtained from various sources. While all reasonable measures have been taken to ensure the accuracy of the Map, MPI: (a) gives no warranty or representation in relation to the accuracy, completeness, reliability or fitness for purpose of the Map, and (b) accepts no liability whitsions of the Map, BC Crown copyright. This map is subject to Crown copyright administered by Ministry for Primary Industries (MPI), and is licensed for general use under the Creative Commons Attribution 3.0 New Zealand licenc